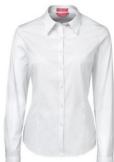

## **Item Size** 06-24

Colours

Black/White, Bone, French Blue, White/Black

(full colour)