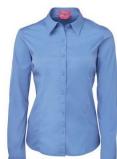

French Blue

## **Item Size** 06-24

Colours

Black/White, Bone, French Blue, White/Black

(full colour)