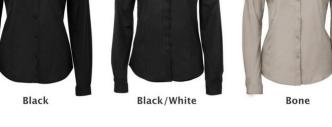

## **Item Size** 06-24

Colours

Black/White, Bone, French Blue, White/Black

(full colour)