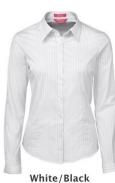

## **Item Size** 06-24

Colours

Black/White, Bone, French Blue, White/Black

(full colour)