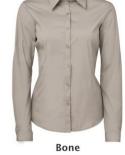

## **Item Size** 06-24

Colours

Black/White, Bone, French Blue, White/Black

(full colour)