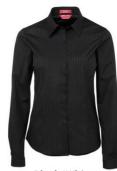

## **Item Size** 06-24

Colours

Black/White, Bone, French Blue, White/Black

(full colour)