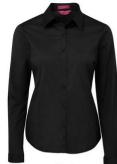

## **Item Size** 06-24

Colours

Black/White, Bone, French Blue, White/Black

(full colour)