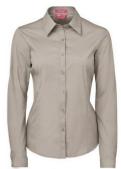

## **Item Size** 06-24

Colours

Black/White, Bone, French Blue, White/Black

(full colour)