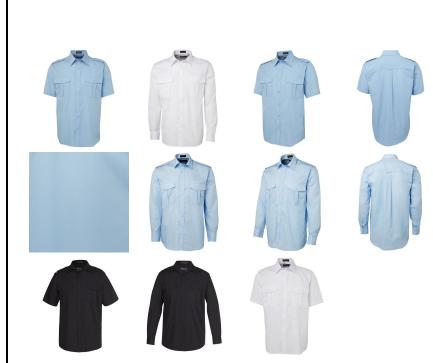

### **Description**

65% Polyester for durability, and 35%
Cotton for comfort | Two-piece collar with
collar stays | Button-down epaulette on both
shoulders | Two reinforced chest pockets
with button-down flap, one with pen inserts |
Curved hem | 2 needle lap seam for
improved durability | Easy care fabric | Longsleeve: traditional adjustable button cuffs
and placket | Classic fit |

**Item Size** XS - 6/7XL

Colours
Black, Blue, Charcoal, White