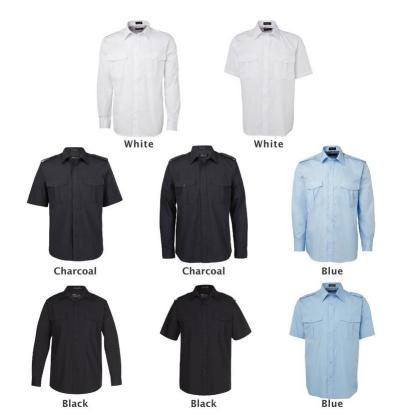

### **Description**

65% Polyester for durability, and 35%
Cotton for comfort | Two-piece collar with
collar stays | Button-down epaulette on both
shoulders | Two reinforced chest pockets
with button-down flap, one with pen inserts |
Curved hem | 2 needle lap seam for
improved durability | Easy care fabric | Longsleeve: traditional adjustable button cuffs
and placket | Classic fit |

**Item Size** XS - 6/7XL

Colours
Black, Blue, Charcoal, White