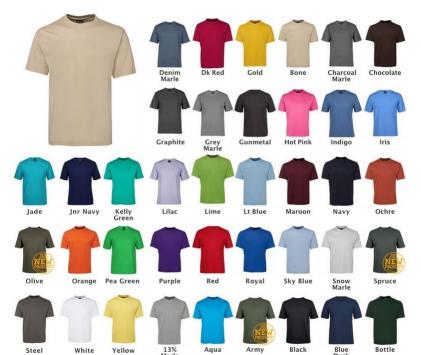

#### Colours

Aqua, Black, Bottle, Chocolate, Dark Red, Gold, Grey Marle, Gunmetal, Hot Pink, Indigo, Iris, Jade, Jnr Navy, Kelly Green, Lilac, Lime, Lt Blue, Maroon, Navy, Ochre, Orange, Pea Green, Purple, Red, Royal, Sky Blue, Yellow