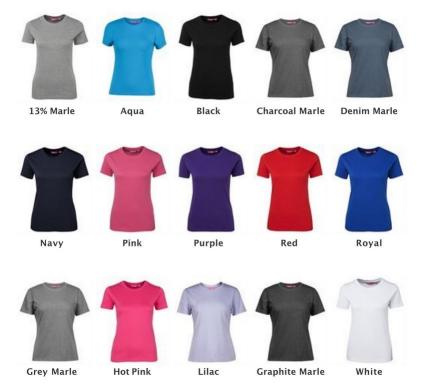

## Colours

13% Marle, Aqua, Black, Charcoal Marle, Denim Marle, Graphite Marle, Grey Marle, Hot Pink, Navy, Lilac, Pink, Purple, Red, Royal, White