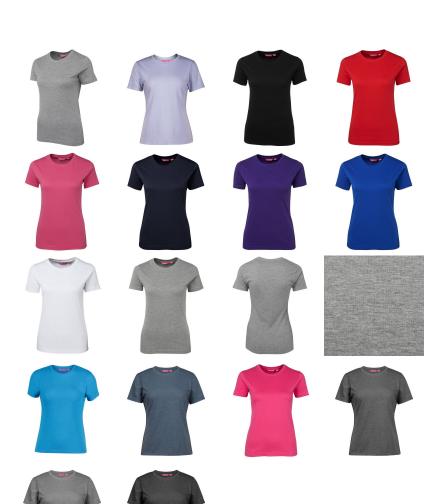

## Colours

13% Marle, Aqua, Black, Charcoal Marle, Denim Marle, Graphite Marle, Grey Marle, Hot Pink, Navy, Lilac, Pink, Purple, Red, Royal, White