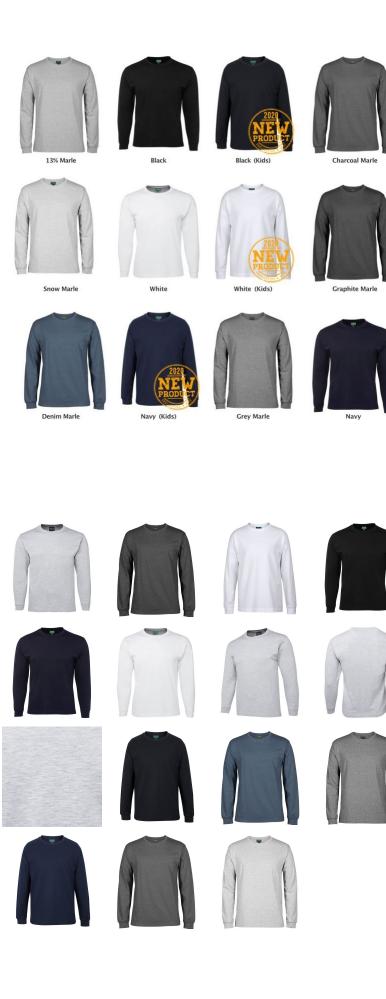

#### Colours

Black, 13% Marle, Charcoal Marle, Denim Marle, Graphite Marle, Grey Marle, Navy, Snow Marle

**Decoration Options** Screen print, digital transfer (full colour)

#### Description

Elastane rib crew neck | 100% Cotton for 100% comfort | \*Snow Marle, 13% Marle: Cotton/Viscose blend \*Charcoal Marle, Grey Marle: Polyester/Cotton \*Denim Marle, Graphite Marle: Cotton/Polyester | Selffabric tape on inside of neck and shoulders for improved stability | Heavy 190gsm ring spun Jersey knit fabric | Twin needle double stitched seams | Complies with Standard AS/NZS 4399:2017 for UPF Protection Vertical side seams minimise twist in the tee's body | Ribbed sleeve cuffs | Classic fit