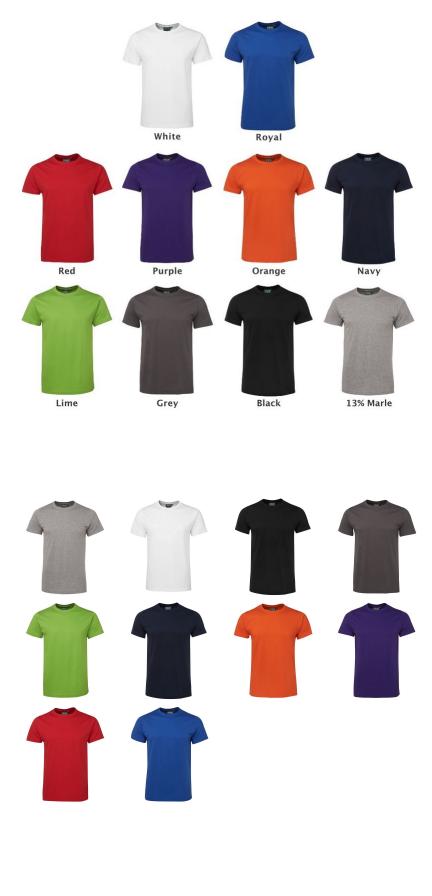

#### Colours

White, 13% Marle, Black, Grey, Lime, Navy, Orange, Purple, Red, Royal

**Decoration Options** Screen print, digital transfer (full colour)