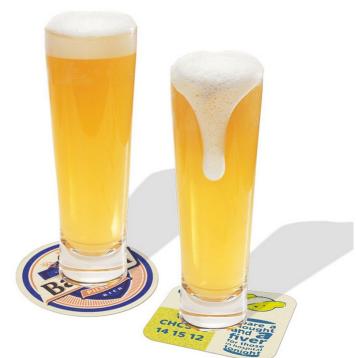

#### **Beer Coasters**

### **Description**

Manufactured from 390gsm beer board. 95 x 95mm round or square. | Printed full colour 1 or 2 sides.

## Item Size

Round/Square 95 x 95mm - Printed Full Colour 1 Side | Round/Square 95 x 95mm -Printed Full Colour 2 Sides |