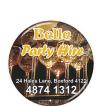

## **Description**

Adds class to a regular magnet. a 2mm thick lustrous clear resin dome "lifts" your image and adds another dimention. Available in a range of stock sizes.

#### **Item Size**

86 x 54mm (MBC) | 50 x 50mm | 76 x 70mm (Map) | 70 x 50mm (Oval) | 50mm Dia