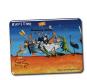

## **Description**

Adds class to a regular magnet. a 2mm thick lustrous clear resin dome "lifts" your image and adds another dimention. Available in a range of stock sizes.

#### **Item Size**

86 x 54mm (MBC) | 50 x 50mm | 76 x 70mm (Map) | 70 x 50mm (Oval) | 50mm Dia