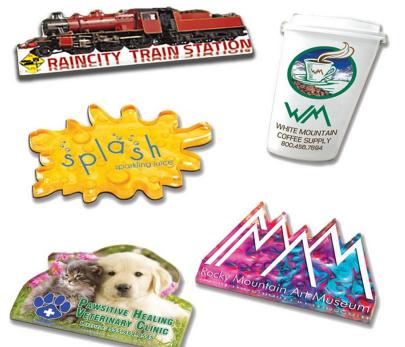

### **Description**

Custom shape magnets with 2 options of white or transparent 3mm acrylic. Feature full colour vibrant imprints. Design your own custom shape at no extra charge.| White acrylic printed full colour one side.

Transparent acrylic printed full colour one side behind acrylic to give a lusturous finish. | Complex shapes may be subject to a surcharge. | Magnet is 0.8mm thick tab.