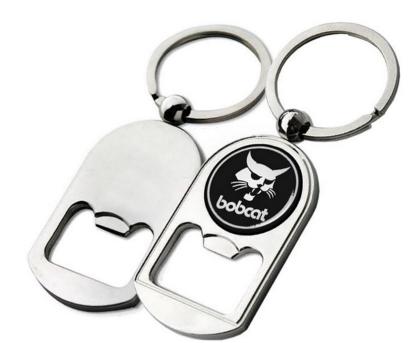

#### **Description**

Siena Metal bottle opener Keyring with a full colour epoxy dome on 1 side. | Supplied in black presentation box.

**Item Size** 20mm diam

**Decoration Options**Epoxy Domed Full Colour Printing