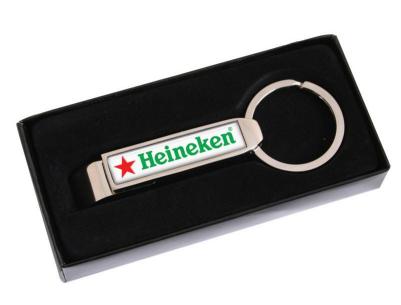

## Description

Solid Steel bottle opener with a full colour epoxy dome on 1 side. | Supplied in black presentation box. |

Item Size Dome size 42.5x9.2mm

**Decoration Options** Full Colour Printing