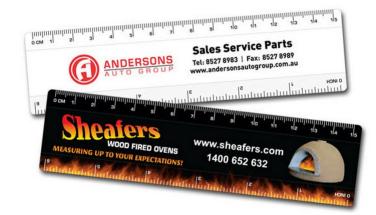

# Moulded Ruler | R15

## Description

Plastic full colour rulers with beveled edge. Printed in full colour. 3 print size options: 10cm x 2cm, 14cm X 2cm and full coverage (including custom scales).

#### **Item Size**

Total length 158mm, width 40mm, thickness at thickest point, 2.6mm

**Decoration Options** 

Full Colour Printing