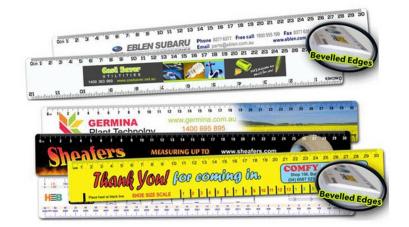

#### **Description**

Plastic full colour rulers with beveled edge. Printed in full colour. 3 print size options available.

#### Item Size

Print size options: 20cm x 2cm, 28cm x 2cm and full coverage including custom scales.

# **Decoration Options**

Full Colour Printing