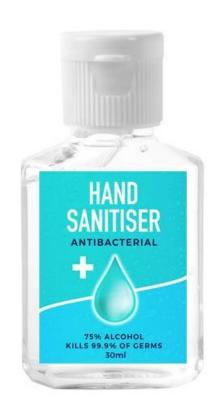

### **TR Hand Sanitiser 30ml**

## Description

Hand sanitiser 30ml plastic bottle. | Made in Australia | Contains 75% Ethyl Alcohol Content. Effective At Eliminating Over 99.9% Of Germs And Bacteria. | Full colour printed label on front only, care instructions and ingredients will be printed on back. | Please note: labels are hand applied, exact positioning cannot be guaranteed. | Minimum Order Quantity: 250. | Prices for hand sanitisers are highly fluctuated due to high demands. Please contact us for latest best prices.

## Details

Item Size 3.5cm W x 7.5cm H

**Colours** Clear

**Decoration Options**Full colour label

**Decoration Areas** 2.1cm W x 4.4cm H front only