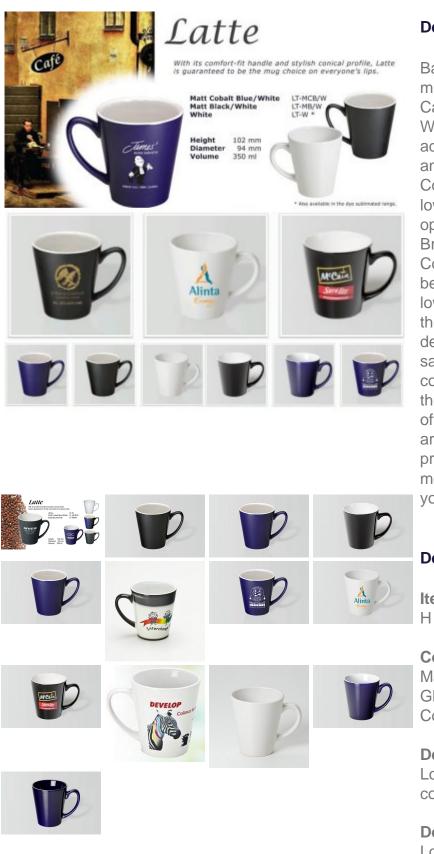

# Latte Ceramic Mug

# Description

Base material: Ceramics (optional porcelain mugs suitable for cafe available) | Units Per Carton: 36 mugs | Price displayed is for WHITE mug. Other mug colours available at additional \$0.30 each (Cobalt Blue/White and Black/White) and \$0.40 each (Matt Cobalt Blue/White and Matt Black/White for low fired printing). | Gift boxes available at optional. | FREE delivery to metro areas of Brisbane, Sydney, Gold Coast, Sunshine Coast and Toowoomba. Freight charges to be confirmed for other areas by using our lowest cost quality carrier and it is based on the size of your order and delivery destination. | Free pre-production printed sample for approval for dye sublimated (full colour printing) mugs. | Do not be fooled by the same shape but lower quality and prices offered in the market. All our ceramic mugs are made from the finest ingredients producing solid, heavy and quality mugs to meet your upmarket needs. Contact us if you like to see a sample.

#### **Item Size**

H 102 mm x D 94 mm. | Volume: 350 ml

### Colours

Matt Cobalt Blue/White, Matt Black/White, Gloss White, Gloss Black/White, Gloss Cobalt Blue/White

### **Decoration Options**

Low fired printing or dye sublimation (full colour printing)

### **Decoration Areas**

Low fired printing: 50mm x 50mm (one side). Full Colour Dye Sublimation: 70mm x 65mm one side or 70mm x 180mm wrap dye sublimation.