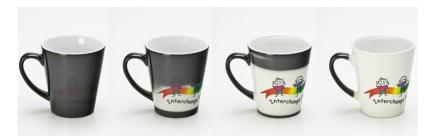

Latte Magic - Heat Revealing Mug

### Description

Latte Magic - Colour Changing / Heat Revealing. | Just by adding hot water, this conical-shaped dye sublimated mug will magically reveal its image! | Units Per Carton: 36 mugs | Gift boxes available at optional. | Prices include delivery to metro areas of Brisbane, Sydney, Gold Coast, Sunshine Coast and Toowoomba. Freight charges to be confirmed for other areas by using our lowest cost quality carrier and it is based on the size of your order and delivery destination. | Free pre-production printed sample for approval for dye sublimated (full colour printing) mugs. | Not suitable for dishwasher and microwave use. | Do not be fooled by the same shape but lower quality and prices offered in the market. All our ceramic mugs are made from the finest ingredients producing solid, heavy and quality mugs to meet your upmarket needs. Contact us if you like to see a sample.

## Details

Item Size H 102 mm x D 94 mm. Volume: 350 ml

**Colours** Charcoal/white (all white when heated)

**Decoration Options** Dye sublimation (full colour printing). Overprinting to surface available at optional.