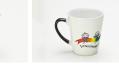

# MF13 - HEAT REVEALING / COLOUR CHANGING LATTE MAGIC MUG

### Description

Latte Magic - Colour Changing / Heat Revealing. | Just by adding hot water, this conical-shaped dye sublimated mug will magically reveal its image! | Units Per Carton: 36 mugs | Gift boxes available at optional. | Prices include delivery to metro areas of Brisbane, Sydney, Gold Coast, Sunshine Coast and Toowoomba. Freight charges to be confirmed for other areas by using our lowest cost quality carrier and it is based on the size of your order and delivery destination. | Free pre-production printed sample for approval for dye sublimated (full colour printing) mugs. | Not suitable for dishwasher and microwave use. | Do not be fooled by the same shape but lower quality and prices offered in the market. All our ceramic mugs are made from the finest ingredients producing solid, heavy and quality mugs to meet your upmarket needs. Contact us if you like to see a sample.

## Details

Item Size H 102 mm x D 94 mm. Volume: 350 ml

**Colours** Charcoal/white (all white when heated)

**Decoration Options** Dye sublimation (full colour printing). Overprinting to surface available at optional.