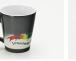

### Description

Latte Magic - Colour Changing / Heat Revealing. | Just by adding hot water, this conical-shaped dye sublimated mug will magically reveal its image! | Units Per Carton: 36 mugs | Gift boxes available at optional. | Prices include delivery to metro areas of Brisbane, Sydney, Gold Coast, Sunshine Coast and Toowoomba. Freight charges to be confirmed for other areas by using our lowest cost quality carrier and it is based on the size of your order and delivery destination. | Free pre-production printed sample for approval for dye sublimated (full colour printing) mugs. | Not suitable for dishwasher and microwave use. | Do not be fooled by the same shape but lower quality and prices offered in the market. All our ceramic mugs are made from the finest ingredients producing solid, heavy and quality mugs to meet your upmarket needs. Contact us if you like to see a sample.

### **Decoration Areas**

60mm x 170mm wrap print, 60mm x 60mm one side or both sides dye sublimation (full colour printing).