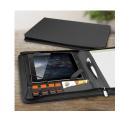

### **Description**

PU portfolio with a secure zippered closure which will hold tablets up to 9" with its unique elastic fastening system. It has a large lined A4 pad, a pen loop, a business card holder and four loops to hold flash drives. Whitehall can be personalised with individual laser engraved names and laser engraves to a matt brown finish.