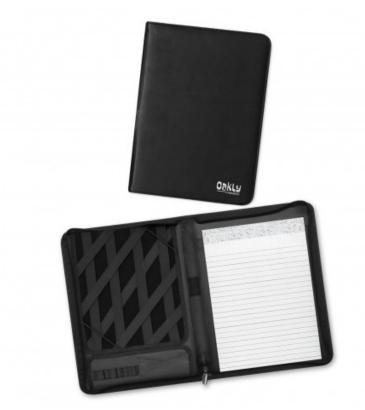

### **Description**

PU portfolio with a secure zippered closure which will hold tablets up to 9" with its unique elastic fastening system. It has a large lined A4 pad, a pen loop, a business card holder and four loops to hold flash drives. Whitehall can be personalised with individual laser engraved names and laser engraves to a matt brown finish.

### **Additional Description**

Resin coated finish size is 55mm x 24mm (rectangle or oval).

W 260mm x L 345mm x 20mm.

#### **Item Size**

Colours Black.

## **Decoration Options**

Pad Print - 50mm x 50mm. Resin Coated Finish - 55mm x 24mm (rectangular or oval). Laser Engraving - 100mm x 100mm.