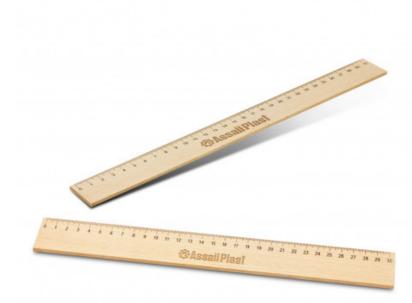

Wooden 30cm Ruler

## Description

30cm ruler manufactured from beech wood. Measurements are printed with black ink in centimetres. Wood is a natural material which produces unavoidable variances in the grain pattern, colour and branding.

### Details

Packaging Loose packed.

**Item Size** W 28mm x L 308mm x 3mm

Colours Natural.

**Decoration Options** Screen Print - 250mm x 13mm (one colour) Laser Engraving - 90mm x 13mm Direct Digital - 250mm x 13mm