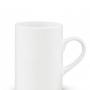

### Description

Round 330ml stoneware coffee mug that is manufactured for spot colour or full colour wraparound branding and is presented in a natural gift box. This product is not dishwasher safe and handwashing is recommended.

#### **Item Size**

Mug: Dia 75mm x H 107mm x 108mm (includes handle). Gift Box: H107mm x W112mm x 91mm.

#### Colours

White.