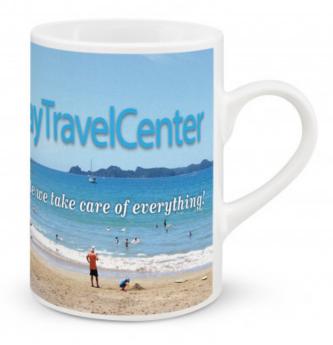

### Description

Round 330ml stoneware coffee mug that is manufactured for spot colour or full colour wraparound branding and is presented in a natural gift box. This product is not dishwasher safe and handwashing is recommended.

#### **Item Size**

Mug: Dia 75mm x H 107mm x 108mm (includes handle). Gift Box: H107mm x W112mm x 91mm.

## **Decoration Options**

Sublimation Print - 196mm x 104mm Digital Packaging Print - Gift Box - 100mm x 100mm