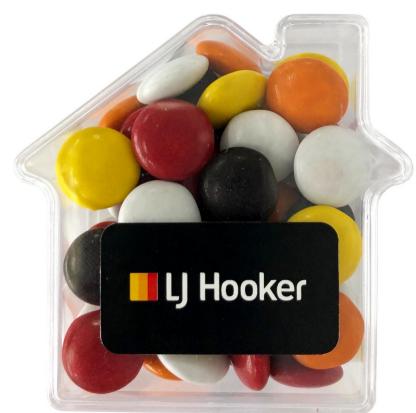

# **Cube 60G Choc Beans (Mixed Colours)** (Full Colour Sticker)

#### Description

Cube 60G Choc Beans (Mixed Colours)

#### **Details**

Item Size 40mmW x 40mmH

**Decoration Options**Full Colour Sticker

**Decoration Areas** 40mmW x 40mmH