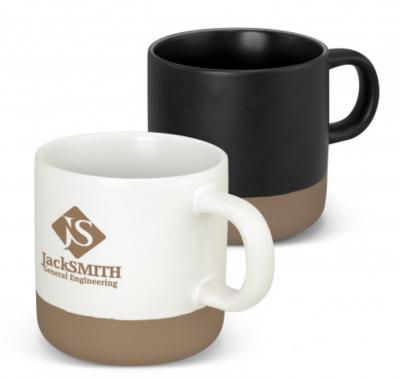

### **Description**

Round 330ml stoneware coffee mug with a matt finish and a stylish contrasting natural base. It is presented in a natural gift box. This product is not dishwasher safe and handwashing is recommended. Please note that due to the rustic style of this product, there may be some variations in the height of the natural base.

### Colours

White, Black.