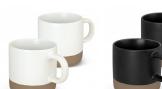

### **Description**

Round 330ml stoneware coffee mug with a matt finish and a stylish contrasting natural base. It is presented in a natural gift box. This product is not dishwasher safe and handwashing is recommended. Please note that due to the rustic style of this product, there may be some variations in the height of the natural base.

### Colours

White, Black.