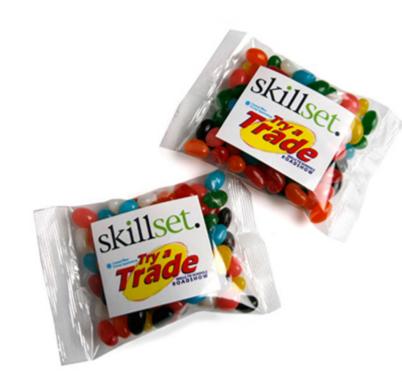

### Description

Mixed or Corporate Coloured Jelly Beans in 100g bag | Colours Jelly Beans: Any mix of Black, White, Blue, Green, Red, Yellow, Orange, Purple & Pink | Flavour Jelly Beans: Black - Blackcurrant, White - Tutti Frutti, Blue -Blueberry, Green - Apple, Red - Strawberry, Yellow - Pineapple, Orange - Orange, Purple -Grape & Pink - Watermelon

#### **Details**

Item Size Height-95mm,Width-130mm

**Decoration Options**Full Colour Sticker

**Decoration Areas** Height-95mm,Width-130mm