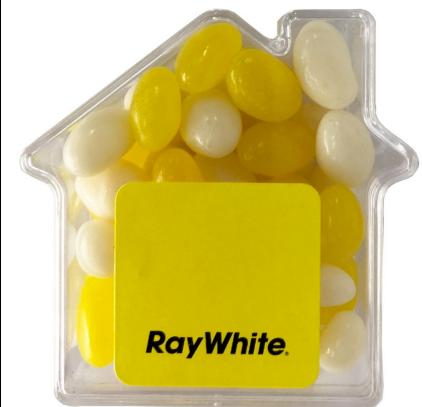

## Jelly Beans in Acrylic House 50g (Full Colour Sticker)

URL Link: <a href="https://promotionalproductsaus.com.au/product/jelly-beans-in-acrylic-house-50g-full-colour-sticker">https://promotionalproductsaus.com.au/product/jelly-beans-in-acrylic-house-50g-full-colour-sticker</a>

### Description

Jelly Beans 50G in acrylic House| Colours Jelly Beans: Any Combination Of Black, White, Blue, Green, Red, Purple, Yellow, Orange & Pink |Flavour Jelly Beans: Black -Blackcurrant, White - Tutti Frutti, Blue -Blueberry, Green - Apple, Red - Strawberry, Yellow - Pineapple, Orange - Orange, Purple -Grape & Pink - Watermelon

### **Details**

Item Size 40mmW x 40mmH

**Decoration Options**Full Colour Sticker