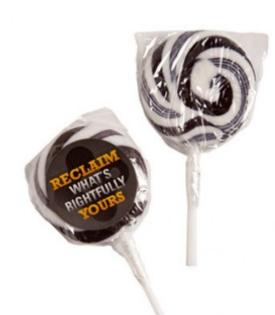

# Medium Candy Lollipop (Black) (Full Colour Sticker)

### Description

Medium Candy Lollipop with sticker adhered to wrapper | Ingredient information printed on the reverse side of bag | Lollipop Colours : Blue & White, Green & White, Orange & White, Red & White, Yellow & White, Pink & White, Black & White and Rainbow | Lollipop Flavours : Blue – Blueberry, Green – Green Apple, Orange – Orange, Rainbow -Raspberry, Red - Strawberry, Yellow – Pineapple

#### Details

Item Size 50mm diameter , approx 16-20g

**Decoration Options** Full Colour Sticker

**Decoration Areas** 50mm diameter , approx 16-20g