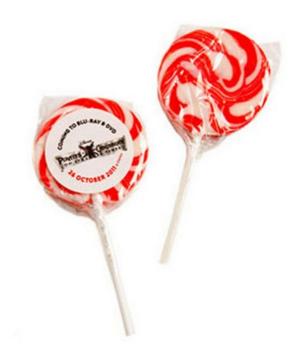

# Medium Candy Lollipop (Red) (Full Colour Sticker)

URL Link: <a href="https://promotionalproductsaus.com.au/product/medium-candy-lollipop-red-full-colour-sticker">https://promotionalproductsaus.com.au/product/medium-candy-lollipop-red-full-colour-sticker</a>

### Description

Medium Candy Lollipop with sticker adhered to wrapper | Ingredient information printed on the reverse side of bag | Lollipop Colours :
Blue & White, Green & White, Orange &
White, Red & White, Yellow & White, Pink &
White, Black & White and Rainbow | Lollipop
Flavours : Blue – Blueberry, Green – Green
Apple, Orange – Orange, Rainbow Raspberry, Red - Strawberry, Yellow –
Pineapple

#### **Details**

**Item Size** 50mm diameter , approx 16-20g

**Decoration Options**Full Colour Sticker

**Decoration Areas** 50mm diameter, approx 16-20g