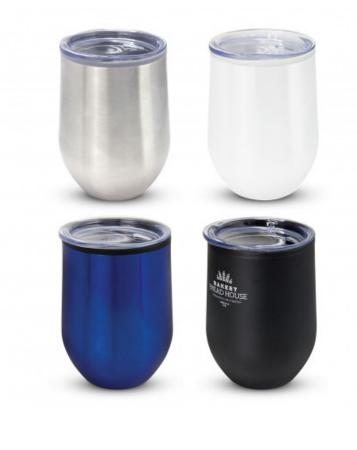

#### Description

Smart 350ml BPA-free double wall coffee cup with a timeless curved design and a secure push on lid. It has a stainless steel outer wall and a polypropylene inner wall which keeps drinks hot for longer. Cordia has a soft non-marking base and laser engraves to a shiny steel finish except for the stainless steel cup, which engraves to a natural etch. This product is not dishwasher safe and handwashing is recommended. This offer is valid until 30/04/2025.

## Colours

Stainless Steel, Gloss White, Translucent Blue, Matt Black.