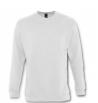

### Description

Classic 280gsm, unisex adult sweatshirt which is manufactured from a 50/50 blend of ring-spun cotton and polyester with ribbed elastane on the collar, hem and cuffs. It has set in sleeves and neck tape reinforcing for extra strength. Supreme has a brushed fleece lining that gives it a soft and cosy feel while adding extra warmth. The garment is cut and sewn with a European fit and is available in six sizes. It provides an excellent branding opportunity that will appeal to a broad market.

#### **Details**

Packaging Loose Packed

Colours Ash, Black.