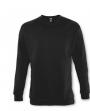

### Description

Classic 280gsm, unisex adult sweatshirt which is manufactured from a 50/50 blend of ring-spun cotton and polyester with ribbed elastane on the collar, hem and cuffs. It has set in sleeves and neck tape reinforcing for extra strength. Supreme has a brushed fleece lining that gives it a soft and cosy feel while adding extra warmth. The garment is cut and sewn with a European fit and is available in six sizes. It provides an excellent branding opportunity that will appeal to a broad market.

#### **Details**

Packaging Loose Packed

Colours Ash, Black.