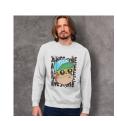

## **SOLS Supreme Unisex Crew**

### Description

Classic 280gsm, unisex adult sweatshirt which is manufactured from a 50/50 blend of ring-spun cotton and polyester with ribbed elastane on the collar, hem and cuffs. It has set in sleeves and neck tape reinforcing for extra strength. Supreme has a brushed fleece lining that gives it a soft and cosy feel while adding extra warmth. The garment is cut and sewn with a European fit and is available in six sizes. It provides an excellent branding opportunity that will appeal to a broad market.