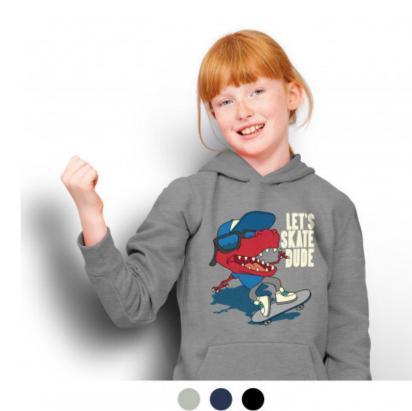

#### Description

Versatile 280gsm fleece-lined kid's hooded sweatshirt which is manufactured from a 50/50 blend of ring-spun cotton and polyester with ribbed elastane on the hem and cuffs. It has set in sleeves and a large kangaroo pocket on the front. The brushed fleece lining gives the garment a soft and cosy feel while adding extra warmth. It is a European fit and is available in five sizes.

# Details

Packaging Loose Packed

**Colours** Grey Melange, Navy, Black.

## **Decoration Options**

Screen Print - Please refer to template Colourflex Transfer - 75mm x 50mm | 200mm x 240mm | 280mm x 200mm Embroidery - Please refer to template Colourflex Transfer - 240mm x 50mm Faux Embroidery - 75mm x 50mm | 200mm x 240mm | 280mm x 200mm Faux Embroidery - 240mm x 50mm