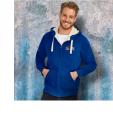

#### **Description**

Stylish 280gsm, unisex adult sweatshirt with a full zippered front and a soft sherpa lining for added comfort and warmth. It is manufactured from an 80/20 blend of ringspun cotton and polyester with ribbed elastane on the hem and cuffs. Other features include set in sleeves, two kangaroo pockets on the front and a hood with a tone-on-tone drawstring. Sherpa is cut and sewn with a straight cut design and a European fit. It is available in six sizes and provides an excellent branding opportunity that will appeal to a broad market.

## Colours

Grey Melange, Royal Blue, Black.