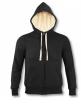

#### **Description**

Stylish 280gsm, unisex adult sweatshirt with a full zippered front and a soft sherpa lining for added comfort and warmth. It is manufactured from an 80/20 blend of ringspun cotton and polyester with ribbed elastane on the hem and cuffs. Other features include set in sleeves, two kangaroo pockets on the front and a hood with a tone-on-tone drawstring. Sherpa is cut and sewn with a straight cut design and a European fit. It is available in six sizes and provides an excellent branding opportunity that will appeal to a broad market.

## Colours

Grey Melange, Royal Blue, Black.