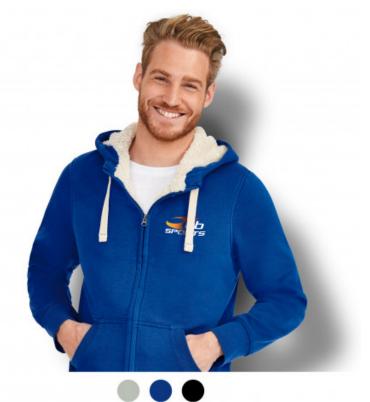

#### **Description**

Stylish 280gsm, unisex adult sweatshirt with a full zippered front and a soft sherpa lining for added comfort and warmth. It is manufactured from an 80/20 blend of ringspun cotton and polyester with ribbed elastane on the hem and cuffs. Other features include set in sleeves, two kangaroo pockets on the front and a hood with a tone-on-tone drawstring. Sherpa is cut and sewn with a straight cut design and a European fit. It is available in six sizes and provides an excellent branding opportunity that will appeal to a broad market.

## Colours

Grey Melange, Royal Blue, Black.