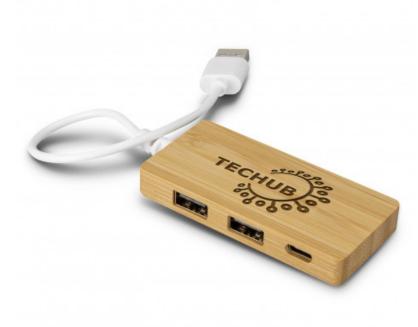

#### Description

Rectangular USB hub made from natural bamboo. The hub features two USB A and one USB Type-C output, and a USB A 2.0 input. Certain phone models will be incompatible with the Type-C output for power delivery and data transfer. Bamboo is a natural material and because the plant is fast growing, it places less demands on natural resources and produces a material that is durable and versatile. Bamboo can also produce unavoidable variances in the grain pattern, colour and branding.

#### Item Size L 80mm x W 40mm x 19mm.

#### **Colours** Natural.

rvaturan

## Decoration Options

Laser Engraving - 65mm x 30mm. Pad Print - 65mm x 30mm. Direct Digital - 65mm x 30mm.