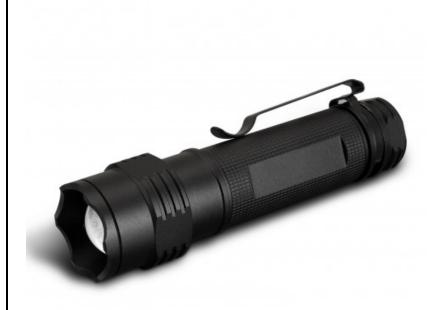

## Description

Large 3W metal torch with an adjustable beam which is fitted with bright LEDs. It has a belt clip and is equipped with a 1200mAh rechargeable battery. The torch comes with a USB cord to enable recharging. The torch laser engraves to an oxidised white colour, and it is presented in a black gift box.

#### **Item Size**

Torch: Dia 28mm x H 118mm x 35mm (includes clip). Gift Box: H 170mm x W 75mm x 39mm.

## Colours

Black.