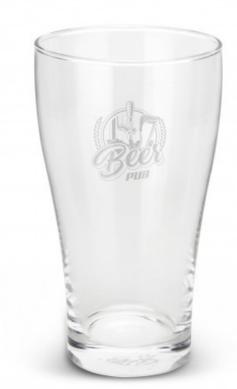

### **Schooner Beer Glass**

### **Description**

Traditional styled conical 425ml beer glass. Schooner has a nucleated base which aids gas release and preserves the head on your beer or lager for longer. This product is not dishwasher safe and handwashing is recommended.

### **Item Size**

Dia 79mm x H 142mm.

#### Colours

Clear.