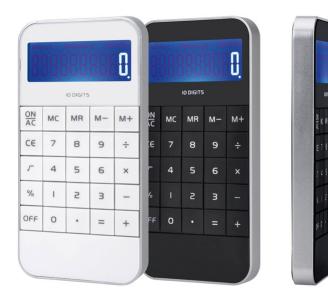

## Description

Stylish 10 digit calculator with back light and auto shut down function. Includes a 3 x button cell

## Details

Packaging White box

Additional Description 2-4 weeks (indent) from art approval

Item Size 115 x 58 x 10 mm

Colours Black, White

**Decoration Options** Pad Print, 4CP Digital Print

**Decoration Areas** 45 x 13 mm