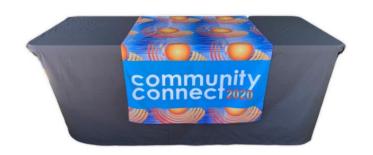

# **Description**

Our medium size table runner is 85cm W x 185cm L. Full-colour sublimation print. Custom size is available up to the maximum of 850mm x 1850mm for this price. Made from 260gsm polyester. The image is showing the table runner on a standard 6" trestle table.

#### **Item Size**

Trestle Table 6ft (1828.8mm) Table runner 850mm (w) x 1850mm (length)