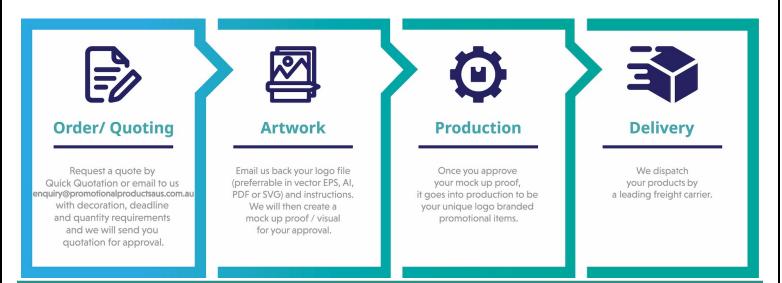

URL Link: https://promotionalproductsaus.com.au/product/sublimated-custom-print-wall-bannerindent



Example of Double Size Expo Wall Banner Search TC020 & TC021 & Fitted Trestable Table Cloths Search TC006-008



## Description

Single wall banner for expo trade shows 3 or 6 metre booths. Size is 2980mm W x 2400mm H with velcro hook on all edges. See details below.

## Details

Additional Description Delivery times are negotiable, but allow approximately 2 weeks from artwork approval depending on qty.

Item Size 2980mm W x 2400mm H

**Decoration Options** Full Colour

Decoration Areas All Over

## Notes

Details such as measure, weight indications are approximate figures only. We reserve the right to change colours, printable areas, technical details or designs.

## **Order Process**



### Why Should You Buy From Us?