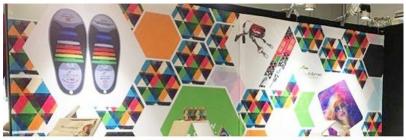

# Sublimated Custom Print Wall Banner

URL Link: https://promotionalproductsaus.com.au/product/sublimated-custom-print-wall-bannerindent

Example of Double Size Expo Wall Banner Search TC020 & TC021 & Fitted Trestable Table Cloths Search TC006-008

## Description

Single wall banner for expo trade shows 3 or 6 metre booths. Size is 2980mm W x 2400mm H with velcro hook on all edges. See details below.

## Details

Additional Description Delivery times are negotiable, but allow approximately 2 weeks from artwork approval depending on qty.

Item Size 2980mm W x 2400mm H

**Decoration Options** Full Colour

Decoration Areas All Over