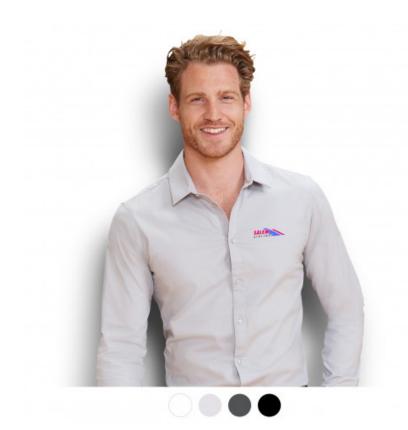

**SOLS Blake Men's Long Sleeve Shirt** 

#### Description

Smart and fashion-forward, the Blake men's Shirt is manufactured from a blend of 120gsm cotton and elastane, making this shirt well-suited for retail and hospitality workplaces. This shirt features long sleeves with rounded two-button cuffs, an eightbutton placket, a classic collar and darts on the back of the shirt for a stylish fit. This shirt is a European fit and is available in seven sizes. Washing it with similar colours before first use is recommended.

## Details

Packaging Loose Packed

**Colours** White, Pearl, Titanium, Black.

**Decoration Options** Embroidery - Please refer to template