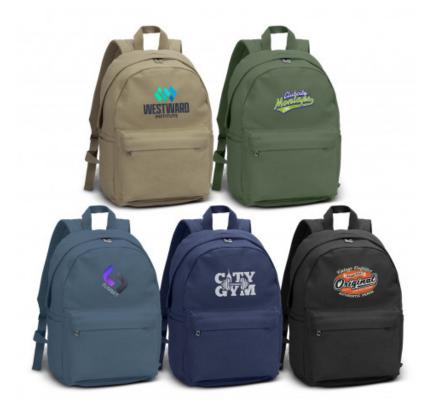

### Description

Affordable backpack which is manufactured from 450gsm heavy cotton canvas. It has a zippered main closure and adjustable woven shoulder straps with padding. Other features include an internal slip pocket for a laptop, a large zippered front pocket, a woven carry handle and two side pockets which double as a drink bottle holder.

### Colours

Beige, Olive, Slate Blue, Navy, Black.

### **Decoration Options**

Colourflex Transfer - 120mm x 90mm | 120mm x 80mm Embroidery - 100mm x 70mm