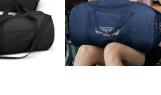

### **Description**

Modern 33L roll duffle bag manufactured from 450gsm heavy cotton canvas. It has webbing carry handles, a padded woven shoulder strap that is removable, and an external side pocket making it the perfect weekend getaway bag.

### **Item Size**

Duffle: Dia 285mm x L 570mm (excludes handles and shoulder strap) Handle Length: 450mm Strap Length (extended): 985mm

### Colours

Beige, Olive, Slate Blue, Navy, Black.