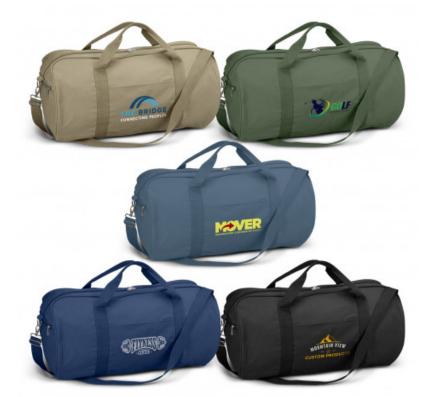

### **Description**

Modern 33L roll duffle bag manufactured from 450gsm heavy cotton canvas. It has webbing carry handles, a padded woven shoulder strap that is removable, and an external side pocket making it the perfect weekend getaway bag.

### **Item Size**

Duffle: Dia 285mm x L 570mm (excludes handles and shoulder strap) Handle Length: 450mm Strap Length (extended): 985mm

### Colours

Beige, Olive, Slate Blue, Navy, Black.

## **Decoration Options**

Colourflex Transfer - Side - 150mm x 110mm Colourflex Transfer - Ends - 100mm x 80mm Embroidery - 90mm x 60mm