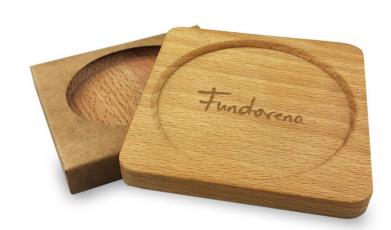

### Description

This Stunning eco-friendly wood coaster is made of natural beech wood with a 7.5cm diameter round groove. It prevents condensation rings from forming and keep your surfaces on your favourite furniture staying like new. Each coaster is individually unique and they all have their own markings non of two coasters will be engraved with same outcome. Handwash is recommended to maximise the life of coaster. It is presented in a natural cardboard gift box.

### Item Size

88mmW x 88mmH x 10mmD

#### Colours

Natural Wood