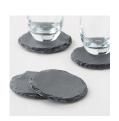

#### Description

Premium slate coasters are the perfect way to bring some natural, rustic chic to your dining or coffee table. Each piece has been individually cut from genuine, natural slate to give a unique finish, soft, padded feet on the base prevent scratches. A set of 4 coasters are packed in a natural cardboard gift box with a window to show off the branding.

#### **Packaging**

Natural cardboard gift box