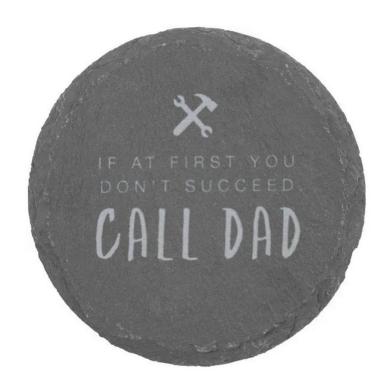

#### Description

Premium slate coasters are the perfect way to bring some natural, rustic chic to your dining or coffee table. Each piece has been individually cut from genuine, natural slate to give a unique finish, soft, padded feet on the base prevent scratches. A set of 4 coasters are packed in a natural cardboard gift box with a window to show off the branding.

#### Item Size

100mmDia x 6mmD

## Colours Dark Grov

Dark Grey.