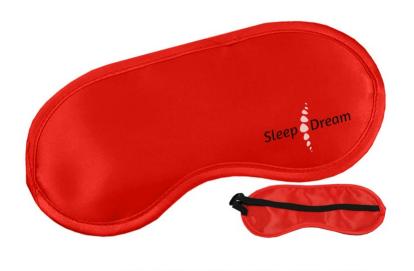

#### **Description**

Comfy Eye Mask is made of quality smooth 5075 Satin material, with a layer of 2mm thick sponge and a layer of non woven fabric. It is an ideal travel mate for use on buses, trains and planes, wearers will enjoy peaceful rest with blocking out distracting light. The elastic strap offers a comfortable fit for all.

#### **Item Size**

190mmW x 85mmH