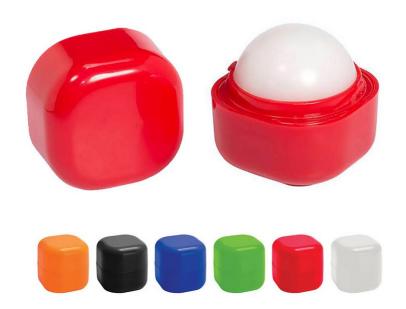

#### **Description**

6.5g vanilla fragrance moisturizing lip balm in a trendy square plastic case, screw on lid and an ingredients label on the base, meets FDA requirements, fits in pocket or purse.

#### Item Size

33mmW x 33mmH x 33mmD

### Colours

Black | White | Orange | Blue | Red | Green