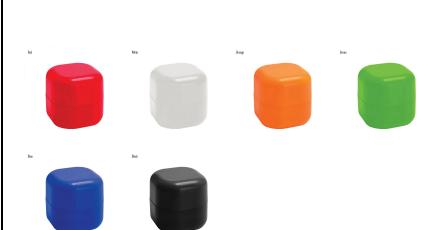

## **Lip Balm Cube (Factory-Direct)**



#### URL Link: https://promotionalproductsaus.com.au/product/lip-balm-cube-factory-direct





#### **Description**

6.5g vanilla fragrance moisturizing lip balm in a trendy square plastic case, screw on lid and an ingredients label on the base, meets FDA requirements, fits in pocket or purse.

#### **Details**

#### **Packaging**

Loose Packed. 500 Per Carton with 50 Per Inner Box.

### **Additional Description**

Lead times in pricelist as above are based on from mock up proof approval to dispatch, delivery time is not included.

#### Item Size

33mmW x 33mmH x 33mmD

### Colours

Black | White | Orange | Blue | Red | Green

## **Decoration Options**

Pad Print, Direct Digital

## **Decoration Areas**

Pad Print: 22 mm W x 22 mm H | Direct Digital: 22 mm W x 22 mm H

### Notes

Details such as measure, weight indications are approximate figures only. We reserve the right to chan