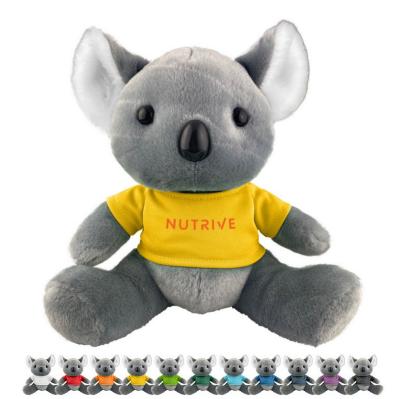

### **Description**

This soft sitting koala plush toy is made of soft plush cover and stuffed with fluffy stuffing, with bead eyes and optional polyester T-Shirt in 11 colours are available. This cute, cuddly koala plush toy is a great way to display your logo and get your message across.

# Colours

Grey