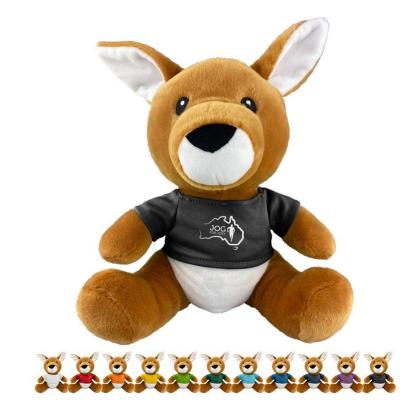

#### **Description**

This soft sitting kangaroo plush toy is made of soft plush cover and stuffed with fluffy stuffing, with bead eyes and optional polyester T-Shirt in 11 colours are available. This cute, cuddly kangaroo plush toy is a great way to display your logo and get your message across.

## **Item Size**

220mmW x 195mmD x 260mmH

# Colours

Brown

**Notes** 