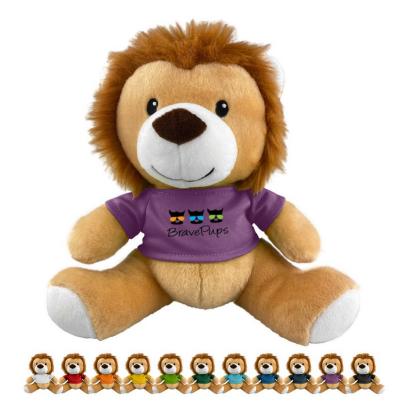

### Description

This soft sitting lion plush toy is made of soft plush cover and stuffed with fluffy stuffing, with bead eyes and optional polyester T-Shirt in 11 colours are available. This cute, cuddly lion plush toy is a great way to display your logo and get your message across.

### **Colours** Brown

Decoration Options