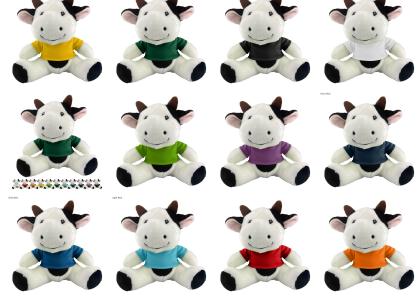

#### Description

This soft sitting cow plush toy is made of soft plush cover and stuffed with fluffy stuffing with bead eyes and optional polyester T-Shirt in 11 colours are available. This cute cuddly cow plush toy is a great way to display your logo and get your message across.

### Colours

White/Black