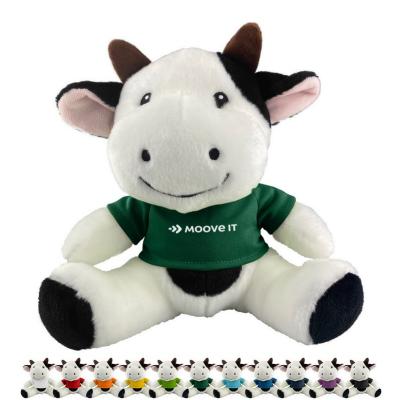

#### Description

This soft sitting cow plush toy is made of soft plush cover and stuffed with fluffy stuffing with bead eyes and optional polyester T-Shirt in 11 colours are available. This cute cuddly cow plush toy is a great way to display your logo and get your message across.

### Colours

White/Black