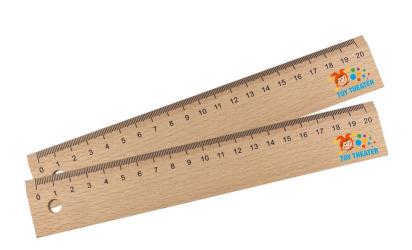

### **Description**

20cm beech wood ruler is printed with black ink in centimetres, natural beech wood produces the variances in the grain pattern, colour and branding. It has a hole on one end for hanging on the wall, and with one side graduation in centimetres.

### **Item Size**

213mmW x 35mmH x 4mmD

## **Decoration Areas**

Screen Print: 170mmW x 13mmH | Laser Engrave: 170mmW x 13mmH | Direct