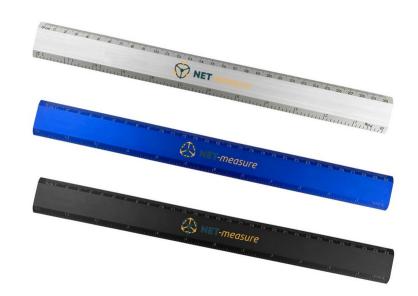

### Description

30cm aluminium ruler with both sides graduations in centimetres and inches.

#### Colours

Black | Blue | Silver