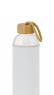

## **Eden Glass Bottle - Full Colour**

#### Description

Sophisticated 600ml borosilicate glass drink bottle which features an insulating soft neoprene sleeve that helps to keep drinks cool. Both the sleeve and base can be branded in stunning full colour. Eden has an on-trend bamboo lid with a matching braided carry handle and matching binding in the sleeve. Borosilicate is a lightweight glass which is exceptionally strong and shatterresistant. Glass is a natural choice for a clean, pure taste and is a safe and reusable plastic alternative. A production lead time of 25 working days applies to the sleeve. This product is not dishwasher safe and handwashing is recommended.

# Colours Bottle - Clear. Sleeve - White.

Bottlo Gloar. Gloovo vvilito.