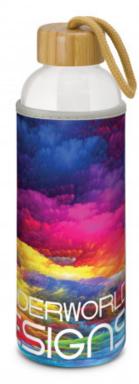

## **Eden Glass Bottle - Full Colour**

#### Description

Sophisticated 600ml borosilicate glass drink bottle which features an insulating soft neoprene sleeve that helps to keep drinks cool. Both the sleeve and base can be branded in stunning full colour. Eden has an on-trend bamboo lid with a matching braided carry handle and matching binding in the sleeve. Borosilicate is a lightweight glass which is exceptionally strong and shatterresistant. Glass is a natural choice for a clean, pure taste and is a safe and reusable plastic alternative. A production lead time of 25 working days applies to the sleeve. This product is not dishwasher safe and handwashing is recommended.

#### Item Size

Dia 65mm x H 238mm.

# Colours Bottle - Clear. Sleeve - White.

Bottlo Gloar. Gloovo vvilito.

## **Decoration Options**

Sublimation Print - Please refer to template.