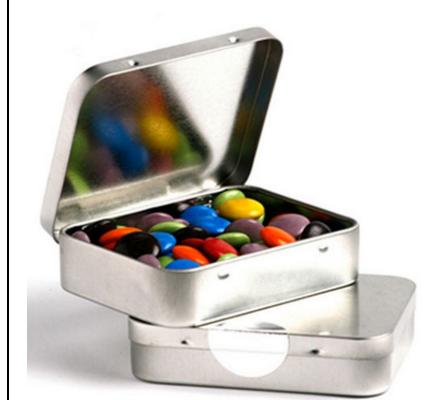

Rectangle Hinge Tin filled with Choc Beans 65g (Mixed Coloured) (One Colour Pad Print)

URL Link: <a href="https://promotionalproductsaus.com.au/product/rectangle-hinge-tin-filled-with-chocbeans-65g-mixed-coloured-one-colour-pad-print">https://promotionalproductsaus.com.au/product/rectangle-hinge-tin-filled-with-chocbeans-65g-mixed-coloured-one-colour-pad-print</a>

## Description

Rectangle Hinge Tin filled with Chocolate Beans 65g| Mixed or Corporate Colour Choc Beans| Colours Choc Beans: Any mix of Black, White, Blue, Green, Red, Yellow, Orange, Purple & Pink

### **Item Size**

Height-19mm, Width-64mm, Length 82mm

# **Decoration Options**One Colour Pad Print

**Decoration Areas** 

Height-19mm, Width-64mm, Length 82mm